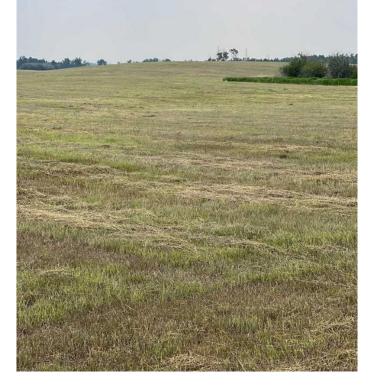

#### NONE, Rycroft, Alberta

Half section of land is located about 12 miles NE of Rycroft. 200+/- Acres open and the balance is bush and creek. Current use is hay and pasture. There is 1 quarter adjoining and 3 quarters across the road that are also currently for sale. There is a D.U. Conservation easement registered on title, document available on request. Please notify us before you go to view, don't drive on the land without permission.