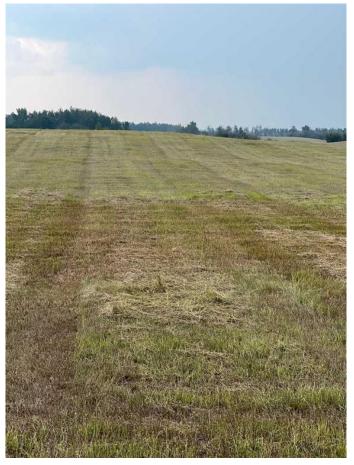

#### NONE, Rycroft, Alberta

Half section of land is located about 12 miles NE of Rycroft. 200+/- Acres open and the balance is bush and creek. Current use is hay and pasture. There is 1 quarter adjoining and 3 quarters across the road that are also currently for sale. There is a D.U. Conservation easement registered on title, document available on request. Please notify us before you go to view, don't drive on the land without permission.