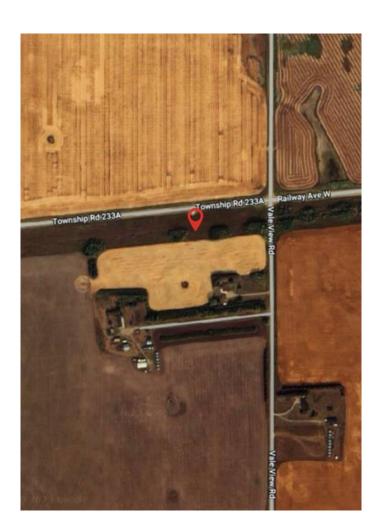

### \$800,000

0 Bedroom, 0.00 Bathroom, Land on 12.19 Acres

NONE, Langdon, Alberta

12.19 acre potential residential or commercial industrial land, Presently Agrictural. West of Langdon. Flat land with upgraded road. Close to new residential subdivision, Located west of new school opening in Langdon.

## **Community Information**

Address 23 Railway Avenue W

Subdivision NONE

City Langdon

County Rocky View County

Province Alberta
Postal Code T0J 1X2