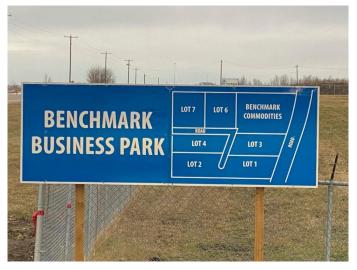

## \$1,000,000

0 Bedroom, 0.00 Bathroom, Land on 10.00 Acres

NONE, Rural Ponoka County, Alberta

Lot 4. Own a 10 acre parcel of commercial land in the heart of Central Alberta in the County of Ponoka. Build your new business in a newly created subdivision with several large well established companies in a nice industrial area. Dirt work has been brought up to sub grade with some services to the lot line.