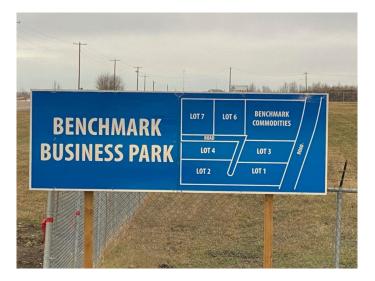

#### \$1,000,000

0 Bedroom, 0.00 Bathroom, Land on 10.00 Acres

NONE, Rural Ponoka County, Alberta

Lot 6. Own a 10 acre parcel of commercial land in the heart of Central Alberta in the County of Ponoka. Build your new business in a newly created subdivision with several large well established companies in a nice industrial area. Dirt work has been brought up to sub grade with some services to the lot line.