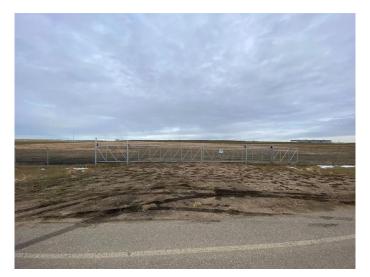

### \$1,000,000

0 Bedroom, 0.00 Bathroom, Land on 10.00 Acres

NONE, Rural Ponoka County, Alberta

Lot #7. Own a 10 acre parcel of commercial land in the heart of Central Alberta in the County of Ponoka. Build your new business in a newly created subdivision with several large well established companies in a nice industrial area. Dirt work has been brought up to sub grade with some services to the lot line.