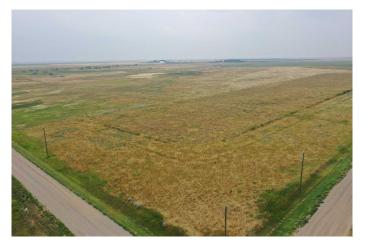

#### \$800,000

0 Bedroom, 0.00 Bathroom, Agri-Business on 0.00 Acres

NONE, Grassy Lake, Alberta

Located minutes south of Grassy Lake is this 151 acres of grassland. Perfect for building your dream home or running a few head of cattle. This is also located next to Sherburne Reservoir which is a great spot for fishing and water recreation.