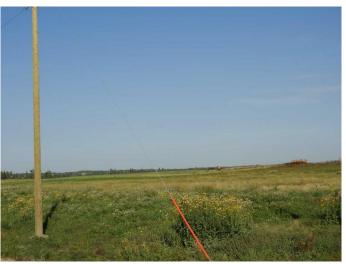

#### \$200,000

0 Bedroom, 0.00 Bathroom, Land on 10.01 Acres

NONE, Rural Ponoka County, Alberta

Welcome to Ponoka County's newest acreage subdivision featuring 8.6-10 acre lots zoned Country Residential. This is a premier location to design and build your dream home within a few minutes of the Town of Ponoka! Country Acres is a 9 parcel subdivision with some of the lots being treed and lots that will accommodate walk out basements. A beautiful setting with views of the countryside landscapes situated on high ground, lots of sun exposure and you can enjoy the gorgeous evening sunsets to the west! Close proximity to the Wolf Creek Golf Resort, QE2 and Highway 2A which is great for access to the highways. It is pavement right up to the Range Road 26-2 entering into Country Acres. These lots are ready for construction - start making your plans and get ready to enjoy country living within a few minutes to Town! GST is applicable on purchase price.