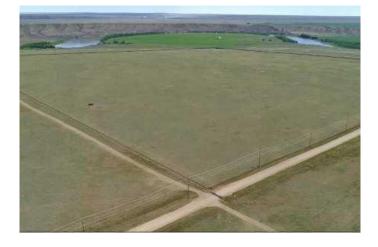

#### \$800,000

0 Bedroom, 0.00 Bathroom, Agri-Business on 160.00 Acres

Northeast Crescent Heights, Medicine Hat, Alberta

ESTATE SALE!!! DEVELOPMENT OPPORTUNITY!! 160 acres+- of prairie grass annexed by the City of Medicine Hat. Has some gas revenue, please call for more information