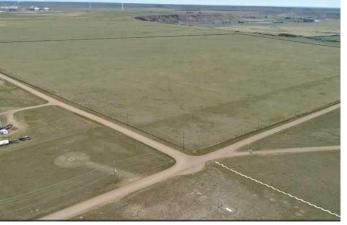

#### \$800,000

0 Bedroom, 0.00 Bathroom, Agri-Business on 160.00 Acres

Northeast Crescent Heights, Medicine Hat, Alberta

ESTATE SALE!!! DEVELOPMENT OPPORTUNITY!! 160 acres+- of prairie grass annexed by the City of Medicine Hat. Has some gas revenue, please call for more information