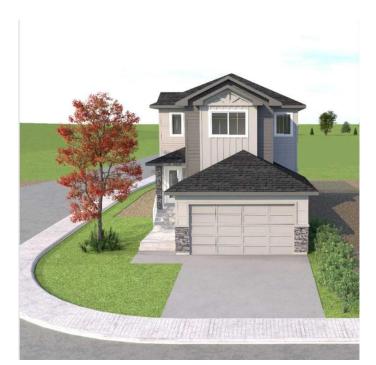

#### \$749,900

5 Bedroom, 5.00 Bathroom, 1,925 sqft Residential on 0.10 Acres

Lakewood Meadows, Strathmore, Alberta

This elegant two-story home WITH LEGAL **BASEMENT SUITE and separate side** entrance, is designed to offer both comfort and versatility. Situated on a generous corner lot that provides added space and privacy with no neighbors beside or behind. The main floor features a thoughtfully planned layout that seamlessly blends functionality with style. Upon entry, you will love the open to below feature as you walk to a dedicated office space, perfect for remote work or as a quiet study area( could also be used as a bedroom). Adjacent to the office is a full bathroom, adding convenience for guests and family members. The main living areas are designed for ease of flow, making them ideal for both entertaining and everyday living. Kitchen, dining room and living room all flow together and feature a large walk-in pantry, plenty of counters and cupboards, extended islands and large windows, The upper level of the home is designed with family needs in mind. It includes three well-appointed bedrooms, each offering ample space and comfort. The primary serves as a private retreat with ensuite and walk-in closet, while the additional bedrooms are versatile enough to accommodate various needs. A dedicated bonus room provides extra space for recreation or relaxation, enhancing the home's livability. Additionally, a conveniently located laundry room on this floor adds to the home's practicality, making household chores more manageable. One of the best features of this property is the legal,

two bedroom basement suite. This separate living area offers a range of possibilities, from providing independent living space for extended family members to serving as a potential rental unit. It includes its own entrance, ensuring privacy and autonomy while maintaining seamless integration with the main house. The home also includes a double garage. The corner lot adds to the property's appeal, offering a spacious outdoor area and enhancing the overall sense of privacy and openness. In summary, this two-story home combines stylish design with practical features, including a legal basement suite, a main floor office and full bath, three bedrooms plus a bonus room upstairs, and a double garage. Strathmore is a vibrant town with all the amenities of the big city without the congestion.