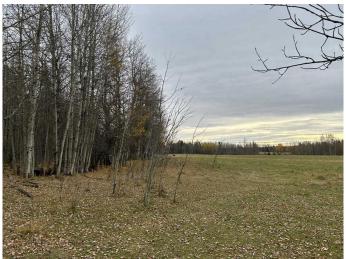

#### \$600,000

0 Bedroom, 0.00 Bathroom, Land on 158.06 Acres

NONE, Winfield, Alberta

Bare pasture quarter, ready for next year. Fenced and has had 30 pairs on this current year. There is evidence that some of the land has been cultivated in the past. There is a disused yard site in the NE corner of the property. Hard to find a quarter of land priced at this money.