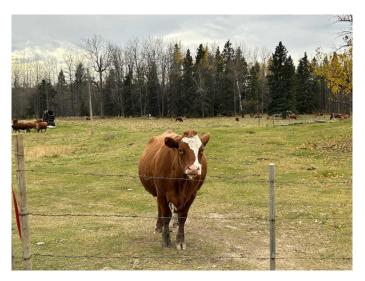

#### \$600,000

0 Bedroom, 0.00 Bathroom, Land on 158.06 Acres

NONE, Winfield, Alberta

Bare pasture quarter, ready for next year. Fenced and has had 30 pairs on this current year. There is evidence that some of the land has been cultivated in the past. There is a disused yard site in the NE corner of the property. Hard to find a quarter of land priced at this money.