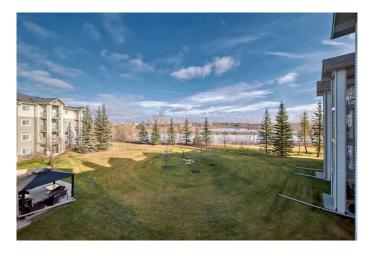

## \$285,900

2 Bedroom, 1.00 Bathroom, 845 sqft Residential on 0.00 Acres

Somerset, Calgary, Alberta

Welcome to this lovely, 2 bedroom condo in the 55+ age restricted complex of LEGACY ESTATES SOMERSET. Enjoy all the amenities this complex offers, that all other complexes on the street do not. 55+ adult complexes cater to a senior lifestyle. Very competitively priced for everything it has to offer. This "Kensington" style floor plan offers a generous 844 sq ft size, with 2 bedrooms separated from the living room area, just down the hallway. Your 3 piece bath has a convenient walk in, 2 seater shower, which is easy to enter and step out of. Besides the storage room in the parkade, you also have a storage room in your suite. A handy, dry pantry room right next to your bright kitchen that boasts 4 appliances, (less then 2 years old) including an Over the Range Microwave. TITLED Underground parking included with this unit. Enjoy one of the largest balconies in the building, with it's tranquil NE view of the pond, courtyard and tree line. If you cherish your time bbqing on relaxing on your balcony.. this is one of the biggest in the complex. 2 elevators & wide hallways in this complex as well. Condo fees INCLUDE your Heat & Electricity. ( which, these days is a big bonus ) Join the gang for games of pool, darts, shuffleboard, table tennis, card games, bingos and movie nights to name but a few activities. Relax in the library with a coffee & good book. Schedule a new hair styling appointment, manicure or pedicure at the "in house" Salon. Keep in shape in the main floor fitness area.