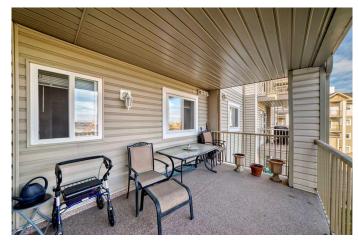

## \$285,900

2 Bedroom, 1.00 Bathroom, 845 sqft Residential on 0.00 Acres

Somerset, Calgary, Alberta

Welcome to this lovely, 2 bedroom condo in the 55+ age restricted complex of LEGACY ESTATES SOMERSET. Enjoy all the amenities this complex offers, that all other complexes on the street do not. 55+ adult complexes cater to a senior lifestyle. Very competitively priced for everything it has to offer. This "Kensington" style floor plan offers a generous 844 sq ft size, with 2 bedrooms separated from the living room area, just down the hallway. Your 3 piece bath has a convenient walk in, 2 seater shower, which is easy to enter and step out of. Besides the storage room in the parkade, you also have a storage room in your suite. A handy, dry pantry room right next to your bright kitchen that boasts 4 appliances, (less then 2 years old) including an Over the Range Microwave. TITLED Underground parking included with this unit. Enjoy one of the largest balconies in the building, with it's tranquil NE view of the pond, courtyard and tree line. If you cherish your time bbqing on relaxing on your balcony.. this is one of the biggest in the complex. 2 elevators & wide hallways in this complex as well. Condo fees INCLUDE your Heat & Electricity. ( which, these days is a big bonus ) Join the gang for games of pool, darts, shuffleboard, table tennis, card games, bingos and movie nights to name but a few activities. Relax in the library with a coffee & good book. Schedule a new hair styling appointment, manicure or pedicure at the "in house" Salon. Keep in shape in the main floor fitness area.