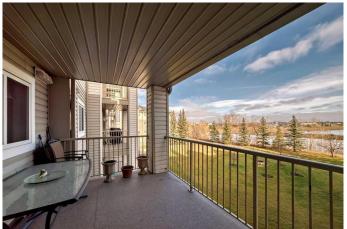

## \$285,900

2 Bedroom, 1.00 Bathroom, 845 sqft Residential on 0.00 Acres

Somerset, Calgary, Alberta

Welcome to this lovely, 2 bedroom condo in the 55+ age restricted complex of LEGACY ESTATES SOMERSET. Enjoy all the amenities this complex offers, that all other complexes on the street do not. 55+ adult complexes cater to a senior lifestyle. Very competitively priced for everything it has to offer. This "Kensington" style floor plan offers a generous 844 sq ft size, with 2 bedrooms separated from the living room area, just down the hallway. Your 3 piece bath has a convenient walk in, 2 seater shower, which is easy to enter and step out of. Besides the storage room in the parkade, you also have a storage room in your suite. A handy, dry pantry room right next to your bright kitchen that boasts 4 appliances, (less then 2 years old) including an Over the Range Microwave. TITLED Underground parking included with this unit. Enjoy one of the largest balconies in the building, with it's tranquil NE view of the pond, courtyard and tree line. If you cherish your time bbqing on relaxing on your balcony.. this is one of the biggest in the complex. 2 elevators & wide hallways in this complex as well. Condo fees INCLUDE your Heat & Electricity. ( which, these days is a big bonus ) Join the gang for games of pool, darts, shuffleboard, table tennis, card games, bingos and movie nights to name but a few activities. Relax in the library with a coffee & good book. Schedule a new hair styling appointment, manicure or pedicure at the "in house" Salon. Keep in shape in the main floor fitness area.