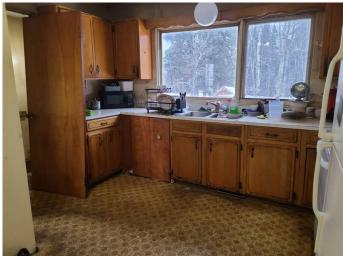

#### \$400,000

4 Bedroom, 1.00 Bathroom, Agri-Business on 153.97 Acres

NONE, Rural Northern Lights, County of, Alberta

Here is an opportunity to own almost 154 acres just minutes outside of Dixonville. This hobby farm has a 1190 square foot house that features 3 bedrooms and 1 bath up. Downstairs is partially finished but still very much a clean canvas to complete how you please. There is a double detached garage, a small shop and a barn with corrals. The buildings all require a little TLC but the foundation is there to improve this property to an attractive and inviting place to call home. The land provides you with farm land. hills, trees and a spacious yard site. If you are looking for a property with lots of space that allows for you to do improvements and truly make it your own - this is it.