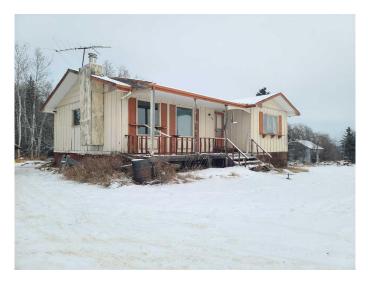

#### \$400,000

4 Bedroom, 1.00 Bathroom, Agri-Business on 153.97 Acres

NONE, Rural Northern Lights, County of, Alberta

Here is an opportunity to own almost 154 acres just minutes outside of Dixonville. This hobby farm has a 1190 square foot house that features 3 bedrooms and 1 bath up. Downstairs is partially finished but still very much a clean canvas to complete how you please. There is a double detached garage, a small shop and a barn with corrals. The buildings all require a little TLC but the foundation is there to improve this property to an attractive and inviting place to call home. The land provides you with farm land. hills, trees and a spacious yard site. If you are looking for a property with lots of space that allows for you to do improvements and truly make it your own - this is it.

#### **Essential Information**

| MLS® #     | A2184012      |
|------------|---------------|
| Price      | \$400,000     |
| Bedrooms   | 4             |
| Bathrooms  | 1.00          |
| Full Baths | 1             |
| Acres      | 153.97        |
| Туре       | Agri-Business |
| Sub-Type   | Agriculture   |
| Status     | Active        |