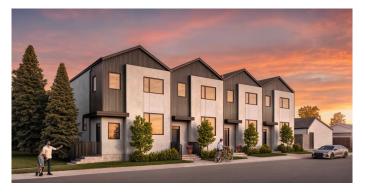

## \$618,888

3 Bedroom, 1.00 Bathroom, 1,036 sqft Residential on 0.15 Acres

Forest Lawn, Calgary, Alberta

Exceptional opportunity for Investor and Builders! Massive corner lot 51' X 126'. Site design of a corner row home design allows for 4 main building units (2 Story, 3 Bedrooms each) and 4 secondary legal suites (1 Bedroom Each) as well as two - 2 car garages. This lot is also eligible for H-GO rezoning if buyer is interested in building a 5 X 5. Quick access to Memorial Drive and International Avenue. Don't miss out on this incredible opportunity to develop for rent or for sale!

#### **Essential Information**

MLS® # A2185103 Price \$618,888

Bedrooms 3
Bathrooms 1.00
Full Baths 1

Square Footage 1,036 Acres 0.15 Year Built 1959

Type Residential
Sub-Type Detached
Style Bungalow
Status Active