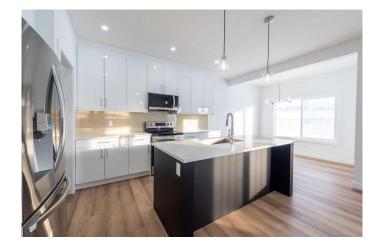

## \$639,990

3 Bedroom, 3.00 Bathroom, 1,906 sqft Residential on 0.08 Acres

Lakewood Meadows, Strathmore, Alberta

Welcome to 160 Lakewood Circle, a striking newly built two-story home in the scenic Lakewood region of Strathmore. This house is ready for immediate occupancy! Spanning over 1,900 sq. ft. of thoughtfully designed living area, this modern treasure serves as the perfect home to make your own. Step inside to discover a floor plan designed with an open concept ideal for family get-togethers and entertaining. The spacious kitchen features elegant quartz surfaces, premium cabinets, and a functional island that seamlessly connects with the dining and living areas. LVP flooring throughout the main area exudes warmth and sophistication, creating a friendly ambiance for any gathering. On the upper level, there are three large bedrooms, including the luxurious main suite complete with a walk-in closet and an adjoining bathroom, offering a serene retreat at the end of the day. A large bonus room provides versatile possibilities for a home office, play space, or media area, while the conveniently located upper-level laundry room improves practicality. The unfinished basement presents an opportunity, ready to be transformed into additional living spaces, a workout area, or a cozy entertainment zone designed to meet your tastes. The spacious yard and separate two-car garage increase the attractiveness and functionality of this property. Discover the beautifully designed community of Lakewood, featuring tranquil water features, walkways, and thoughtfully arranged green spaces that