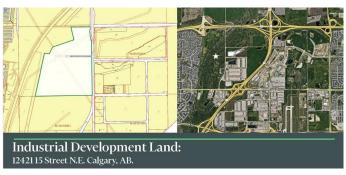

## \$23,000,000

0 Bedroom, 0.00 Bathroom, Land on 104.95 Acres

Stoney 1, Calgary, Alberta

A strategic and rare, future industrial development parcel, located in north Calgary. The parcel is approximately 104 acres in area and is located immediately north of Country Hills Blvd and west of Deerfoot Trail. As such the Property is close to both the Calgary International Airport and the Regional Roadway Network.

Future development certainty is provided through the approved Stoney Industrial Area Structure Plan.

Land offerings like this are rare in Calgary, given the growth that has occurred in the area surrounding

the airport over the past 10 years and with the strength of the industrial market in Calgary. This is wildly

expected to continue and new development opportunities will be in short supply.