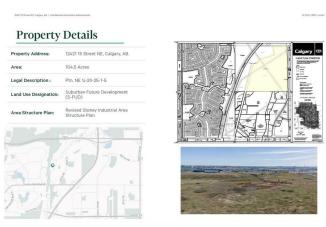

## \$23,000,000

0 Bedroom, 0.00 Bathroom, Land on 104.95 Acres

Stoney 1, Calgary, Alberta

A strategic and rare, future industrial development parcel, located in north Calgary. The parcel is approximately 104 acres in area and is located immediately north of Country Hills Blvd and west of Deerfoot Trail. As such the Property is close to both the Calgary International Airport and the Regional Roadway Network.

### **Essential Information**

MLS® # A2186323

Price \$23,000,000

Bathrooms 0.00
Acres 104.95
Type Land

Sub-Type Industrial Land

Status Active

# **Community Information**

Address 12421 15 Street Ne

#### Area Ownership

Subdivision Stoney 1
City Calgary
County Calgary
Province Alberta
Postal Code T3K 0S9

### **Additional Information**

Date Listed January 13th, 2025

Days on Market 60

Zoning S-FUD