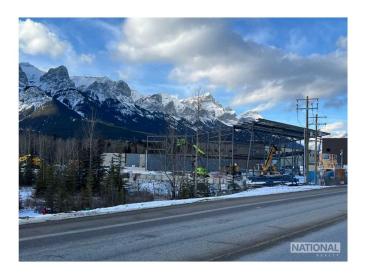

## \$24,000,000

0 Bedroom, 0.00 Bathroom, Land on 6.00 Acres

Bow Valley Trail, Canmore, Alberta

Discover an unparalleled development opportunity in the Town of Canmore, Alberta. This expansive 6 Acre parcel (Lot 4 & Lot 5) featuring unobstructed views of the iconic Three Sisters Mountain Range, offers the ideal canvas for visionary projects. Strategically located within walking distance of Canmore's vibrant town center and surrounded by world-class amenities, this property presents unmatched versatility and appeal. Zoned for the Southern Business District, the site supports a variety of development options. With a combined 870 feet of prime frontage, the land boasts exceptional visibility and accessibility, enhancing its value and potential. All essential site services are conveniently located at the property line, ensuring a seamless development process. Proximity to renowned destinations like Banff National Park, multiple ski resorts, golf courses, and the Canmore Nordic Centre adds to its allure, making it a highly desirable investment. This is the largest privately owned parcel currently available in Canmore, presenting a rare chance to develop in one of Canada's most sought-after mountain communities. Whether for residential, commercial, or mixed-use projects, this land promises exceptional returns in a thriving, affluent market. Contact listing agent to explore this extraordinary opportunity and make your mark in Canmore's dynamic landscape.