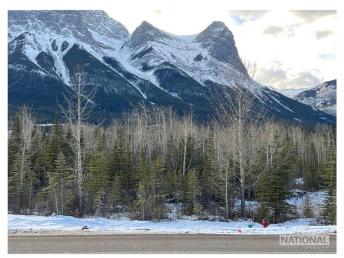

## \$24,000,000

0 Bedroom, 0.00 Bathroom, Land on 6.00 Acres

Bow Valley Trail, Canmore, Alberta

Discover an unparalleled development opportunity in the Town of Canmore, Alberta. This expansive 6 Acre parcel (Lot 4 & Lot 5) featuring unobstructed views of the iconic Three Sisters Mountain Range, offers the ideal canvas for visionary projects. Strategically located within walking distance of Canmore's vibrant town center and surrounded by world-class amenities, this property presents unmatched versatility and appeal. Zoned for the Southern Business District, the site supports a variety of development options. With a combined 870 feet of prime frontage, the land boasts exceptional visibility and accessibility, enhancing its value and potential. All essential site services are conveniently located at the property line, ensuring a seamless development process. Proximity to renowned destinations like Banff National Park, multiple ski resorts, golf courses, and the Canmore Nordic Centre adds to its allure, making it a highly desirable investment. This is the largest privately owned parcel currently available in Canmore, presenting a rare chance to develop in one of Canada's most sought-after mountain communities. Whether for residential, commercial, or mixed-use projects, this land promises exceptional returns in a thriving, affluent market. Contact listing agent to explore this extraordinary opportunity and make your mark in Canmore's dynamic landscape.