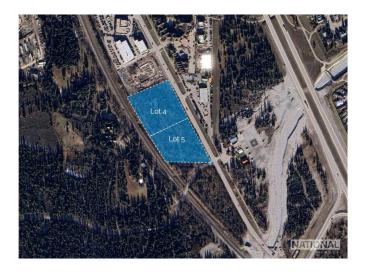

## \$24,000,000

0 Bedroom, 0.00 Bathroom, Land on 6.00 Acres

Bow Valley Trail, Canmore, Alberta

Discover an unparalleled development opportunity in the Town of Canmore, Alberta. This expansive 6 Acre parcel (Lot 4 & Lot 5) featuring unobstructed views of the iconic Three Sisters Mountain Range, offers the ideal canvas for visionary projects. Strategically located within walking distance of Canmore's vibrant town center and surrounded by world-class amenities, this property presents unmatched versatility and appeal. Zoned for the Southern Business District, the site supports a variety of development options. With a combined 870 feet of prime frontage, the land boasts exceptional visibility and accessibility, enhancing its value and potential. All essential site services are conveniently located at the property line, ensuring a seamless development process. Proximity to renowned destinations like Banff National Park, multiple ski resorts, golf courses, and the Canmore Nordic Centre adds to its allure, making it a highly desirable investment. This is the largest privately owned parcel currently available in Canmore, presenting a rare chance to develop in one of Canada's most sought-after mountain communities. Whether for residential, commercial, or mixed-use projects, this land promises exceptional returns in a thriving, affluent market. Contact listing agent to explore this extraordinary opportunity and make your mark in Canmore's dynamic landscape.

# **Community Information**

Address 300 & 302 Bow Valley Trail

Subdivision Bow Valley Trail

City Canmore

County Bighorn No. 8, M.D. of

Province Alberta
Postal Code T1W1N9