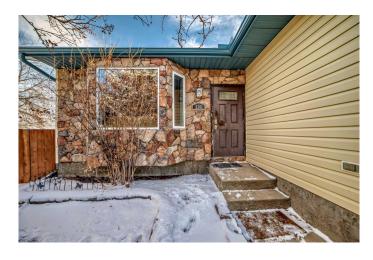

### \$500,000

3 Bedroom, 2.00 Bathroom, 1,218 sqft Residential on 0.13 Acres

Strathaven, Strathmore, Alberta

Home Sweet Home. Central Air. New Furnace. New Roof and siding. Large Pie Lot. Build Your Garage of Choice. Custome Man Cave. Open Views. Fields. Tucked in a safe cul-de-sac. Family Friendly Subdivision

#### **Exterior**

Exterior Features Garden

Lot Description Back Lane, Back Yard, Backs on to Park/Green Space, Cul-De-Sac,

Few Trees

Roof Asphalt Shingle

Construction Wood Frame

Foundation Poured Concrete