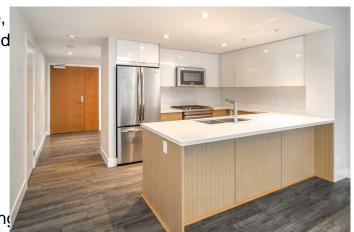

## \$499,000

2 Bedroom, 2.00 Bathroom, 1,012 sqft Residential on 0.00 Acres

Downtown East Village, Calgary, Alberta

Welcome to luxury living in the Pulse tower of Calgary's prestigious Evolution complex. located in the heart of vibrant East Village. This stunning 1,012 SqFt condo offers 2 bedrooms plus a den, 2 full bathrooms, and breathtaking panoramic views of the city skyline and Bow River. Designed for both comfort and style, the open-concept living and dining areas are bathed in natural light from floor-to-ceiling windows, creating a perfect space for entertaining. The gourmet kitchen boasts sleek quartz countertops, high-end stainless steel appliances, and a gas stove, making it a chef's dream. The serene primary bedroom features Southeast views of the Bow River and Saddledome, a spacious walk-through closet, and a luxurious 4-piece ensuite with in-floor heating and premium fixtures. The well-sized secondary bedroom offers comfort and privacy, sharing a beautifully appointed 3-piece bathroom, also with in-floor heating. A dedicated office/den provides the perfect workspace, while additional conveniences include in-suite laundry, underground secured parking, and a separate storage locker. Evolution residents enjoy premium amenities, including a 24-hour concierge, security services, a recreation room, a fully equipped fitness center with a sauna and steam room, and a rooftop patio with a gas BBQâ€"ideal for entertaining and enjoying stunning sunrises. Situated in East Village, this home offers an unparalleled urban lifestyle with access to parks, playgrounds, a

#### Interior

Interior Features Kitchen Island, No Animal Home, No Smoking Home, Quartz Counters

Appliances Dishwasher, Gas Stove,

Washer/Dryer Stacked, Wind

Heating Forced Air Cooling Central Air