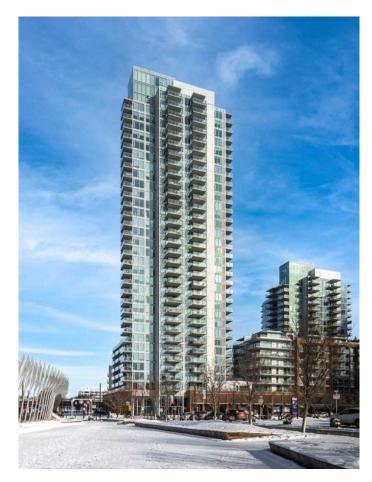

# \$499,000 - 608, 510 6 Avenue Se, Calgary

MLS® #A2194586

## \$499,000

2 Bedroom, 2.00 Bathroom, 1,012 sqft Residential on 0.00 Acres

Downtown East Village, Calgary, Alberta

Welcome to luxury living in the Pulse tower of Calgary's prestigious Evolution complex. located in the heart of vibrant East Village. This stunning 1,012 SqFt condo offers 2 bedrooms plus a den, 2 full bathrooms, and breathtaking panoramic views of the city skyline and Bow River. Designed for both comfort and style, the open-concept living and dining areas are bathed in natural light from floor-to-ceiling windows, creating a perfect space for entertaining. The gourmet kitchen boasts sleek quartz countertops, high-end stainless steel appliances, and a gas stove, making it a chef's dream. The serene primary bedroom features Southeast views of the Bow River and Saddledome, a spacious walk-through closet, and a luxurious 4-piece ensuite with in-floor heating and premium fixtures. The well-sized secondary bedroom offers comfort and privacy, sharing a beautifully appointed 3-piece bathroom, also with in-floor heating. A dedicated office/den provides the perfect workspace, while additional conveniences include in-suite laundry, underground secured parking, and a separate storage locker. Evolution residents enjoy premium amenities, including a 24-hour concierge, security services, a recreation room, a fully equipped fitness center with a sauna and steam room, and a rooftop patio with a gas BBQâ€"ideal for entertaining and enjoying stunning sunrises. Situated in East Village, this home offers an unparalleled urban lifestyle with access to parks, playgrounds, a

#### Built in 2016