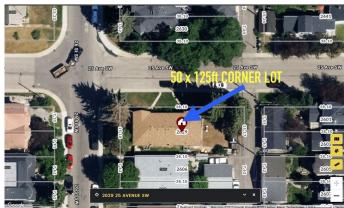

## \$1,195,000

7 Bedroom, 3.00 Bathroom, 1,773 sqft Residential on 0.14 Acres

Killarney/Glengarry, Calgary, Alberta

RENOVATED FULL-DUPLEX on a large 50 x 125ft CORNER LOT IN KILLARNEY!! Potential to turn this property into a 4-PLEX, or take advantage of the H-GO ZONING, and build a much larger MULTI-FAMILY project!! Each side MAIN FLOOR has 3 bedrooms, a full bathroom and main floor laundry, for a total of 6 BEDROOMS and 2 FULL BATHS UPSTAIRS. One side has a finshed basement with an additional Bedroom, Bathroom, and living room. The other side basement is currently unfinished. LEGAL BASEMENT SUITES can be added to this property with city approvals to make it a 4-PLEX!.. Recent renovations include; NEW BATHROOMS, UPDATED KITCHENS, NEW FLOORING & PAINT THROUGHOUT! \*\*Seller is willing to add legal basement suites to the property for an additional cost, contact realtor for more details.

# **Community Information**

Address 2629 & 2631 25 Avenue Sw

Subdivision Killarney/Glengarry

City Calgary
County Calgary
Province Alberta
Postal Code T3E 0K2

#### **Exterior**

Exterior Features Private Yard

Lot Description Back Lane, Rectangular Lot, Corner Lot

Roof Asphalt Shingle

Construction Stucco, Wood Siding

Foundation Poured Concrete