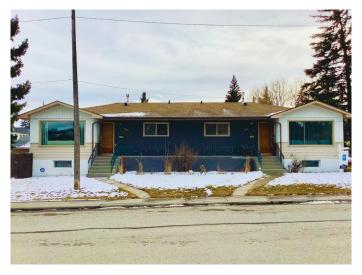

# \$1,195,000 - 2629 & 2631 25 Avenue Sw, Calgary

MLS® #A2195983

## \$1,195,000

7 Bedroom, 3.00 Bathroom, 1,773 sqft Residential on 0.14 Acres

Killarney/Glengarry, Calgary, Alberta

RENOVATED FULL-DUPLEX on a large 50 x 125ft CORNER LOT IN KILLARNEY!! Potential to turn this property into a 4-PLEX, or take advantage of the H-GO ZONING, and build a much larger MULTI-FAMILY project!! Each side MAIN FLOOR has 3 bedrooms, a full bathroom and main floor laundry, for a total of 6 BEDROOMS and 2 FULL BATHS UPSTAIRS. One side has a finshed basement with an additional Bedroom, Bathroom, and living room. The other side basement is currently unfinished. LEGAL BASEMENT SUITES can be added to this property with city approvals to make it a 4-PLEX!.. Recent renovations include; NEW BATHROOMS, UPDATED KITCHENS, NEW FLOORING & PAINT THROUGHOUT! \*\*Seller is willing to add legal basement suites to the property for an additional cost, contact realtor for more details.

Type Residential

Sub-Type Duplex

Style Bungalow, Side by Side

Status Active

#### **Exterior**

Exterior Features Private Yard

Lot Description Back Lane, Rectangular Lot, Corner Lot

Roof Asphalt Shingle

Construction Stucco, Wood Siding

Foundation Poured Concrete