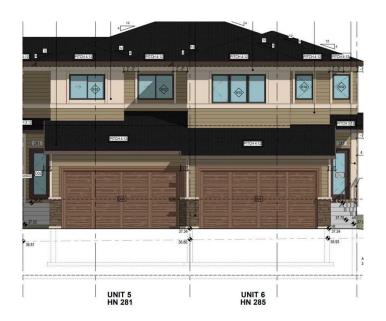

# \$525,000 - 281 Waterford Heath, Chestermere

MLS® #A2196076

### \$525,000

3 Bedroom, 3.00 Bathroom, 1,316 sqft Residential on 0.06 Acres

NONE, Chestermere, Alberta

Welcome to this Brand new home built by award winning builder, Prominent Homes, in the Brand New Community of Waterford! This Beautiful townhouse as NO CONDO FEES and features 3 Bedrooms and 2 and half Bathrooms and Double Attached Garage. THE MAIN floor also features a Gorgeous Kitchen that has an Island, Dining Nook, and Living Room. THE UPPER floor has 3 Bedrooms including a Large Primary Bedroom with a walk in closet and 4 piece Ensuite and Laundry. It also has Alberta New Home Warranty. Possession is June 2025. Call to book your private showing today!