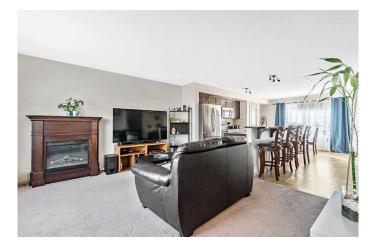

#### \$535,000

4 Bedroom, 4.00 Bathroom, 1,304 sqft Residential on 0.07 Acres

Silverado, Calgary, Alberta

Welcome to this bright and inviting 4-bedroom, 3.5-bathroom home nestled in the highly sought-after community of Silverado. This home offers a perfect blend of comfort and functionality, making it an ideal starter home or a great choice for families. The main floor boasts an open-concept design, seamlessly connecting the living room, kitchen, and dining area. The space has plenty of natural light, creating a warm and welcoming atmosphere. The kitchen features ample storage, and a central island, perfect for family gatherings and entertaining. The dining area opens directly to the backyard patio, extending your living space outdoors in the summer. Upstairs, the primary suite has its own ensuite bathroom, offering a private and peaceful escape. Three additional bedrooms provide plenty of space for family members, guests, or a home office. The 3.5 bathrooms throughout the home ensure convenience for all. Outside, the backyard is ready for your personal touch, with a parking pad in the back and additional street parking available out front. Silverado is known for its family-friendly atmosphere, with parks, playgrounds, and schools just a short stroll away. You'll also enjoy easy access to local amenities, shopping, dining, and recreational opportunities. This property is a judicial listing, offering a unique opportunity in this vibrant community. Don't miss out on the chance to make it your own!

# Interior

| Interior Features | Kitchen Island, Laminate Counters, Pantry |
|-------------------|-------------------------------------------|
| Appliances        | See Remarks                               |
| Heating           | Forced Air                                |
| Cooling           | None                                      |
| Has Basement      | Yes                                       |
| Basement          | Finished, Full                            |