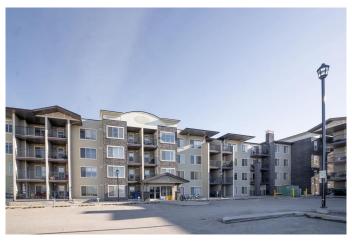

## \$289,000

2 Bedroom, 1.00 Bathroom, 697 sqft Residential on 0.02 Acres

Glenbow, Cochrane, Alberta

This stunning top-floor 2-bedroom, 1-bath condo is centrally located in Cochrane, with easy access to shopping and just a short distance from the charming Historic Downtown Cochrane. The south-facing exposure is a standout feature, offering abundant natural light and making the space feel private and serene. With large windows throughout, you'll enjoy breathtaking mountain views right from your living room and south facing balcony. The stylish kitchen is equipped with dark cabinets, a peninsula island with seating, and a spacious pantry for added storage. The primary bedroom boasts a walk-through closet that leads directly to the bathroom for added convenience. Enjoy the outdoors from your private covered balcony, the perfect spot to relax while soaking in the stunning views. Additional conveniences include in-suite laundry and one titled underground parking stall. This unit offers a perfect balance of modern living, beautiful views, and a prime location.

#### Interior

Interior Features Breakfast Bar

Appliances Dishwasher, Electric Stove, Range Hood, Refrigerator, Window

Coverings

Heating Radiant Cooling None