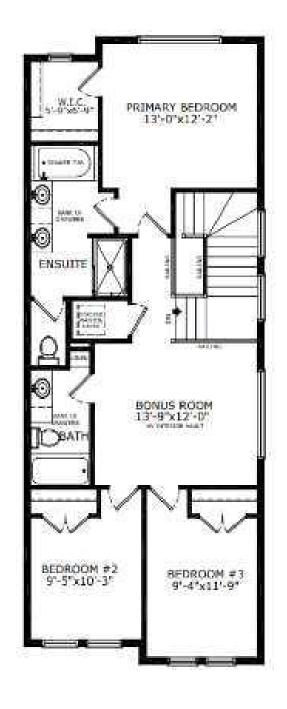

## \$639,500

4 Bedroom, 3.00 Bathroom, 1,883 sqft Residential on 0.07 Acres

Lanark, Airdrie, Alberta

Welcome to the stunning Luna – a modern family home designed for both luxury and convenience. This home features a spacious kitchen with sleek stainless-steel appliances, a gas range, chimney hood fan, built-in microwave, and a walk-in pantry. Enjoy comfort with a 9′ basement, side entrance, and a rear wood deck with BBQ gas line RI. The main floor offers a bedroom and full bathroom. The master ensuite boasts dual undermount sinks, a soaker tub, and a tiled shower with barn-style door. The home features elegant paint-grade railing with iron spindles, a modern electric fireplace, and a vaulted ceiling in the bonus room. Photos are representative.