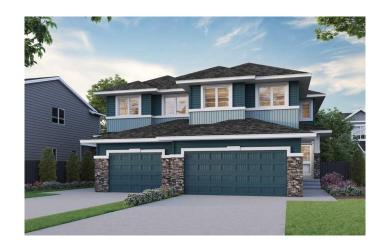

# \$639,500 - 760 Langley Terrace Se, Airdrie

MLS® #A2202238

## \$639,500

4 Bedroom, 3.00 Bathroom, 1,883 sqft Residential on 0.07 Acres

Lanark, Airdrie, Alberta

Welcome to the stunning Luna – a modern family home designed for both luxury and convenience. This home features a spacious kitchen with sleek stainless-steel appliances, a gas range, chimney hood fan, built-in microwave, and a walk-in pantry. Enjoy comfort with a 9′ basement, side entrance, and a rear wood deck with BBQ gas line RI. The main floor offers a bedroom and full bathroom. The master ensuite boasts dual undermount sinks, a soaker tub, and a tiled shower with barn-style door. The home features elegant paint-grade railing with iron spindles, a modern electric fireplace, and a vaulted ceiling in the bonus room. Photos are representative.