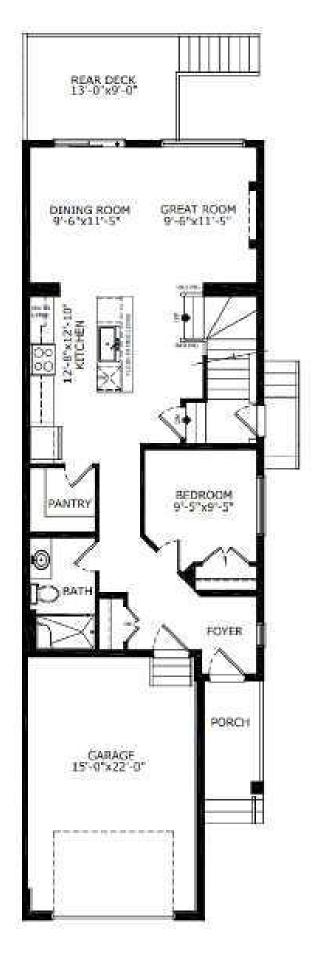

## \$639,500

4 Bedroom, 3.00 Bathroom, 1,883 sqft Residential on 0.07 Acres

Lanark, Airdrie, Alberta

Welcome to the stunning Luna – a modern family home designed for both luxury and convenience. This home features a spacious kitchen with sleek stainless-steel appliances, a gas range, chimney hood fan, built-in microwave, and a walk-in pantry. Enjoy comfort with a 9′ basement, side entrance, and a rear wood deck with BBQ gas line RI. The main floor offers a bedroom and full bathroom. The master ensuite boasts dual undermount sinks, a soaker tub, and a tiled shower with barn-style door. The home features elegant paint-grade railing with iron spindles, a modern electric fireplace, and a vaulted ceiling in the bonus room. Photos are representative.