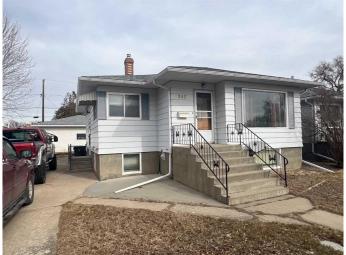

# \$280,000 - 346 10 Street Sw, Medicine Hat

MLS® #A2202422

### \$280,000

3 Bedroom, 1.00 Bathroom, 936 sqft Residential on 0.14 Acres

SW Hill, Medicine Hat, Alberta

Fully developed bungalow with oversized (26X28) heated double garage. This home offers two bedrooms on the main along with a large living room. The basement is fully developed with a summer kitchen and common laundry area. Newer shingles, furnace and hot water tank as well as some other upgrades have been completed. Full sized lot, close to schools, tremendous value is here. This home is being sold "as is, where is" on possession.