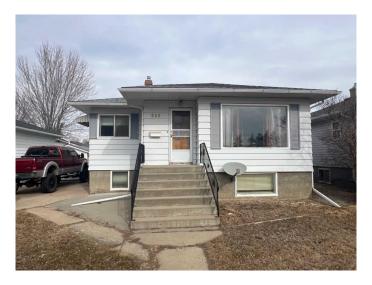

# \$280,000 - 346 10 Street Sw, Medicine Hat

MLS® #A2202422

### \$280,000

3 Bedroom, 1.00 Bathroom, 936 sqft Residential on 0.14 Acres

SW Hill, Medicine Hat, Alberta

Fully developed bungalow with oversized (26X28) heated double garage. This home offers two bedrooms on the main along with a large living room. The basement is fully developed with a summer kitchen and common laundry area. Newer shingles, furnace and hot water tank as well as some other upgrades have been completed. Full sized lot, close to schools, tremendous value is here. This home is being sold "as is, where is" on possession.

#### **Essential Information**

MLS® # A2202422 Price \$280,000

Bedrooms 3
Bathrooms 1.00
Full Baths 1

Square Footage 936
Acres 0.14
Year Built 1953

Type Residential
Sub-Type Detached
Style Bungalow
Status Active

# **Community Information**

Address 346 10 Street Sw

Subdivision SW Hill

City Medicine Hat
County Medicine Hat

Province Alberta
Postal Code T1A4R5