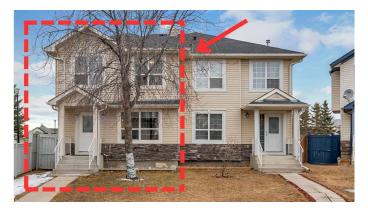

# \$529,990 - 85 Tarington Landing Ne, Calgary

MLS® #A2203816

#### \$529,990

5 Bedroom, 4.00 Bathroom, 1,419 sqft Residential on 0.06 Acres

Taradale, Calgary, Alberta

Welcome to 85 Tarington Landing NEâ€"a meticulously maintained, owner-occupied home perfect for first-time buyers or families looking to upgrade! Nestled on a quiet cul-de-sac, this spacious two-story property offers over 1,400 sq. ft. of above-grade living space, featuring three generously sized bedrooms upstairs, including a primary suite with an ensuite, plus a common full bathroom. The main floor boasts a functional layout with a bright living area, a well-appointed kitchen with stainless steel appliances, and a convenient powder room. The fully finished basement adds incredible value with two additional bedrooms, a full bathroom, and ample space for extended family or guests. Upstairs there is no carpet in the bedroom. Situated on a large, fully fenced lot, this home offers a spacious backyardâ€"ideal for kids to play or for summer gatherings. Located right next to schools, parks, close to the Sikh temple, and just minutes from shopping, Stoney Trail, and transit, this home provides both convenience and a family-friendly atmosphere. Don't miss outâ€"schedule your showing today and make this incredible property yours!

#### **Essential Information**

| MLS® # | A2203816  |
|--------|-----------|
| Price  | \$529,990 |

| Bedrooms<br>Bathrooms<br>Full Baths<br>Half Baths<br>Square Footage<br>Acres<br>Year Built<br>Type<br>Sub-Type<br>Style | 5<br>4.00<br>3<br>1<br>1,419<br>0.06<br>2002<br>Residential<br>Semi Detached<br>2 Storey, Side by Side                                                       |
|-------------------------------------------------------------------------------------------------------------------------|--------------------------------------------------------------------------------------------------------------------------------------------------------------|
| Status                                                                                                                  | Active                                                                                                                                                       |
| Community Inform<br>Address<br>Subdivision<br>City<br>County<br>Province<br>Postal Code                                 | mation<br>85 Tarington Landing Ne<br>Taradale<br>Calgary<br>Calgary<br>Alberta<br>T3J 4T7                                                                    |
| Amenities                                                                                                               |                                                                                                                                                              |
| Parking Spaces<br>Parking                                                                                               | 2<br>None, Off Street, Parking Pad, Side By Side                                                                                                             |
| Interior                                                                                                                |                                                                                                                                                              |
| Interior Features<br>Appliances<br>Heating<br>Cooling                                                                   | No Animal Home, No Smoking Home, Open Floorplan, Pantry<br>Dishwasher, Dryer, Microwave, Range Hood, Refrigerator, Stove(s),<br>Washer<br>Forced Air<br>None |
| Has Basement<br>Basement                                                                                                | Yes<br>Finished, Full                                                                                                                                        |
| Exterior                                                                                                                |                                                                                                                                                              |
|                                                                                                                         |                                                                                                                                                              |