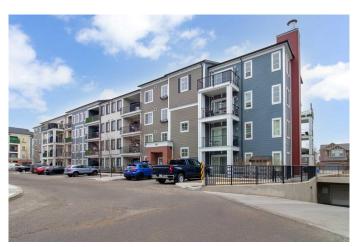

### \$329,777

2 Bedroom, 1.00 Bathroom, 595 sqft Residential on 0.00 Acres

Legacy, Calgary, Alberta

This bright and spacious top-floor unit offers 2 bedrooms, and title underground parking. Designed for both style and comfort, this condo features quartz countertops, black appliances new paint, new vinyl plank flooring and sparkling clean. Eating bar, spacious living room, insuite laundry and storage. Best of all it is top floor with a view. There is an elevator, heated underground titled parking and an assigned storage area as well.

#### **Amenities**

Amenities None

Parking Spaces 1

Parking Parkade, Underground

#### **Exterior**

Exterior Features Balcony

Roof Asphalt Shingle
Construction Wood Frame