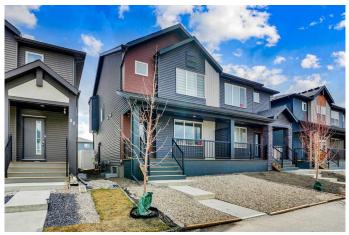

# \$578,000 - 92 Creekstone Drive Sw, Calgary

MLS® #A2212884

#### \$578,000

3 Bedroom, 3.00 Bathroom, 1,663 sqft Residential on 0.06 Acres

Pine Creek, Calgary, Alberta

Stunning Upgraded Home in a Prime Location – 1663 SqFt | 3 Bed | 2.5 Bath | Side Entrance | 9ft Basement Ceilings. Welcome to this beautifully upgraded 1663 sqft home offers a fantastic location, perfect for growing families or savvy investors. The spacious main floor features a large living room ideal for entertaining, and a modern kitchen equipped with a huge island, gas stove, hood fan, spacious pantry, and premium upgraded appliances. A builder-installed Smart Home package adds comfort and convenience to your everyday living, and central air conditioning ensures year-round comfort. Upstairs, you'II find three generously sized bedrooms, including a luxurious primary suite complete with a walk-in closet, soaker tub, and a separate standing shower. The upper-level laundry room adds everyday functionality. The basement boasts 9-foot ceilings, two large windows, and a side entrance, providing great potential for future development. A fenced backyard offers privacy and space for relaxation or play. Conveniently located just minutes from schools, parks, transit (LRT/train station), South Health Campus, YMCA, library, shopping, and dining, with quick access to major roadways, this move-in-ready home is a rare find in a highly desirable neighborhood. Book your private showing today.